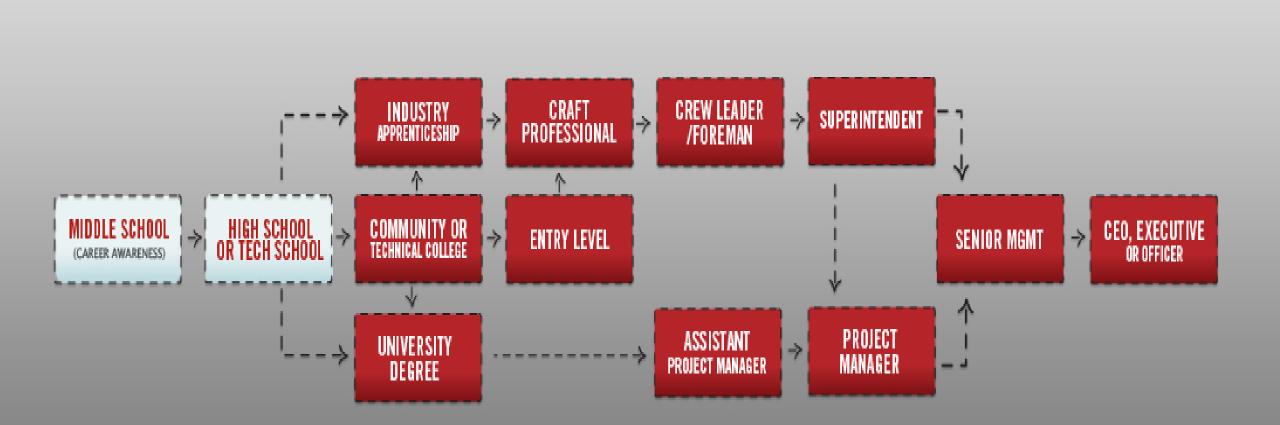

#### CAREER PATHWAYS

## **CONSTRUCTION CAREER LADDER**

- LABORER- \$8-\$12/HOUR
- APPRENTICE- \$8-\$18/HOUR

- CEO/OWNER- \$1,000,000+++

- CRAFT PROFESSIONAL- \$16-\$26/HOUR
- CREW FOREMAN- \$18-\$29/HOUR
- SUPERINTENDENT- \$55,000-\$110,000/YR

• PROJECT MANAGER-\$60,000- \$115,000/YR

SENIOR MANAGER-\$90,000-\$150,000/YR