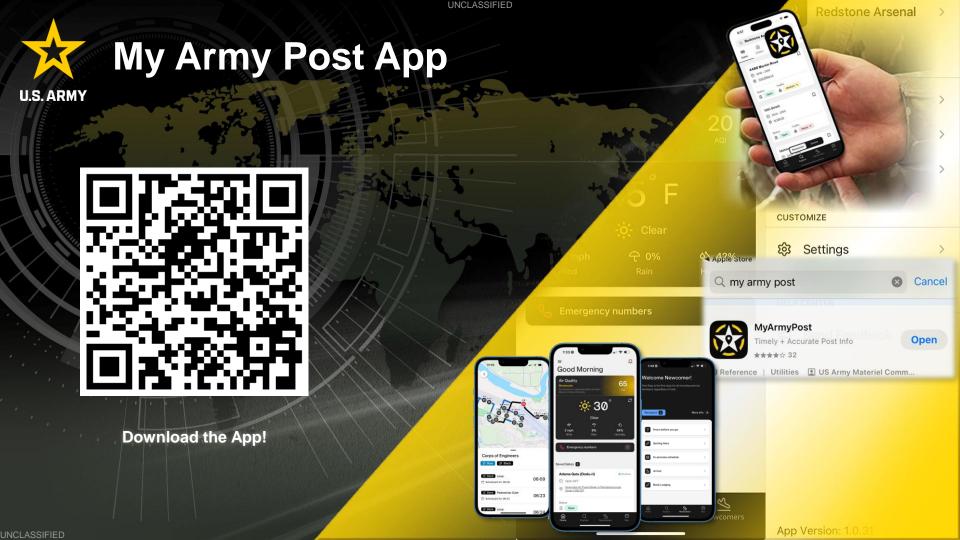

conomic Impact** 

58% of the Gross Regional Product for Tennessee Valley































TEAM REDSTONE - Supporting the Force



90 Acres Cleared for Construction to Begin on its' Academic Zone

411 Permanent Work Seats

UNCLASSIFIED

800 Training Seats

Hosting 3,800 Advanced Training









Executes Approximately / 0
of Army's Contract Dollars

UNCLASSIFIED

In FY 2024 ACC Executed

116,000 Contract Actions

Valued at

\$84.5B















#### **Looking to the Future**

U.S. ARMY

## REDSTONE ARSENAL

is Home to One of the Four 4-Star Army Commands

38\_162 Acres of Land

14,700 Developable Acres

PRIME Developable Acres



- Redstone Arsenal
  Workforce Breakdown
  ~ 45,500
- Active Military ~800
- Civilians ~27,400
- Reserve Military ~140
   Contractors ~17,100







































**Redstone Arsenal** 

Federal Center of Excellence















TEAM REDSTONE – Supporting the Force