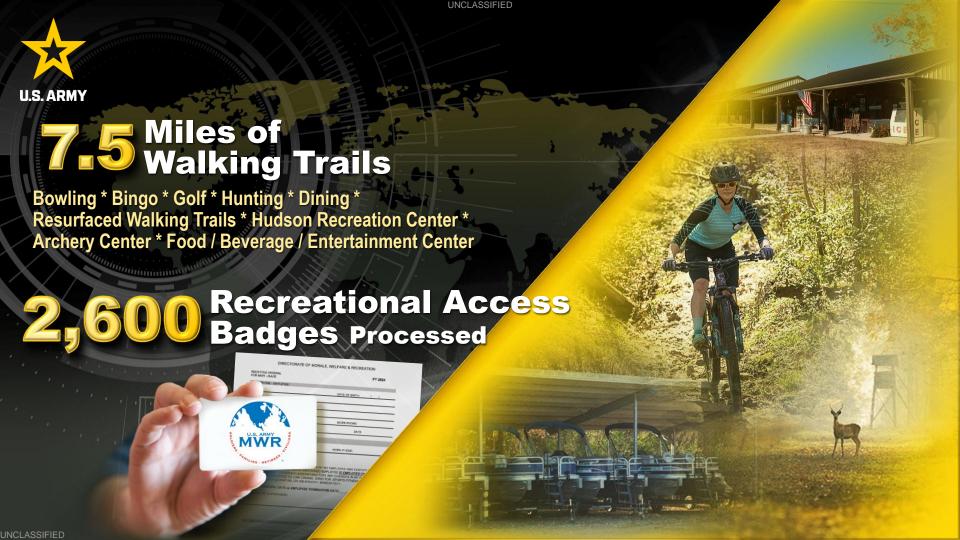

*Economic Impact** 

58% of the Gross Regional Product for Tennessee Valley































TEAM REDSTONE - Supporting the Force



90 Acres Cleared for Construction to Begin on its' Academic Zone

411 Permanent Work Seats

UNCLASSIFIED

800 Training Seats

Hosting 3,800 Advanced Training









Executes Approximately / 0
of Army's Contract Dollars

UNCLASSIFIED

In FY 2024 ACC Executed

116,000 Contract Actions

Valued at

\$84.5B















#### **Looking to the Future**

U.S. ARMY

## REDSTONE ARSENAL

is Home to One of the Four 4-Star Army Commands

38\_162 Acres of Land

14,700 Developable Acres

PRIME Developable Acres



- Redstone Arsenal
  Workforce Breakdown
  ~ 45,500
- Active Military ~800
- Civilians ~27,400
- Reserve Military ~140
   Contractors ~17,100







































**Redstone Arsenal** 

Federal Center of Excellence















TEAM REDSTONE – Supporting the Force