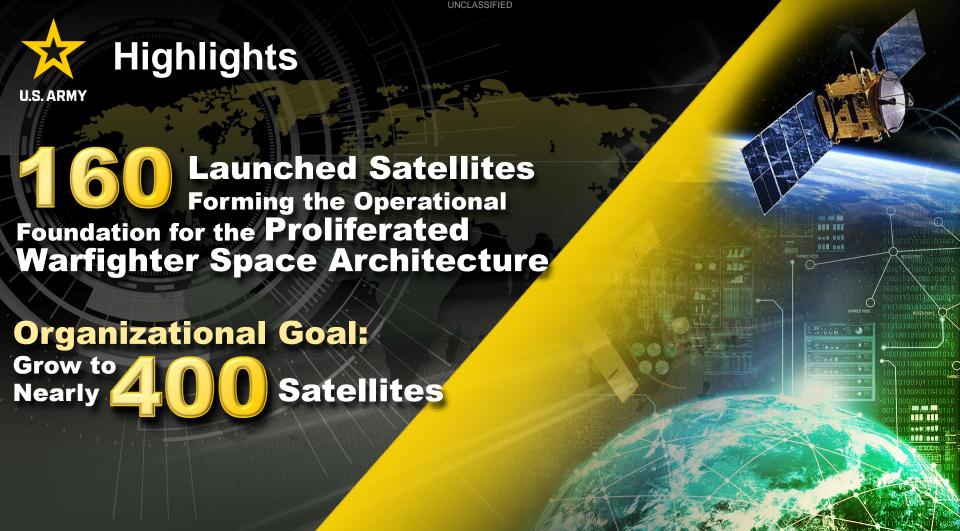

**Federal Center of Excellence** 





**Federal Center of Excellence** 





# U.S. ARMY 250<sup>th</sup> Birthday











#### REDSTONE BY THE NUMBERS













### 65 Organizations





**Economic Impact** 

58% of the Gross Regional Product for Tennessee Valley































TEAM REDSTONE - Supporting the Force



90 Acres Cleared for Construction to Begin on its' Academic Zone

411 Permanent Work Seats

UNCLASSIFIED

800 Training Seats

Hosting 3,800 Advanced Training









Executes Approximately / 0
of Army's Contract Dollars

UNCLASSIFIED

In FY 2024 ACC Executed

116,000 Contract Actions

Valued at

\$84.5B















#### **Looking to the Future**

U.S. ARMY

## REDSTONE ARSENAL

is Home to One of the Four 4-Star Army Commands

38\_162 Acres of Land

14,700 Developable Acres

PRIME Developable Acres



- Redstone Arsenal
  Workforce Breakdown
  ~ 45,500
- Active Military ~800
- Civilians ~27,400
- Reserve Military ~140
   Contractors ~17,100







































**Redstone Arsenal** 

Federal Center of Excellence















TEAM REDSTONE – Supporting the Force