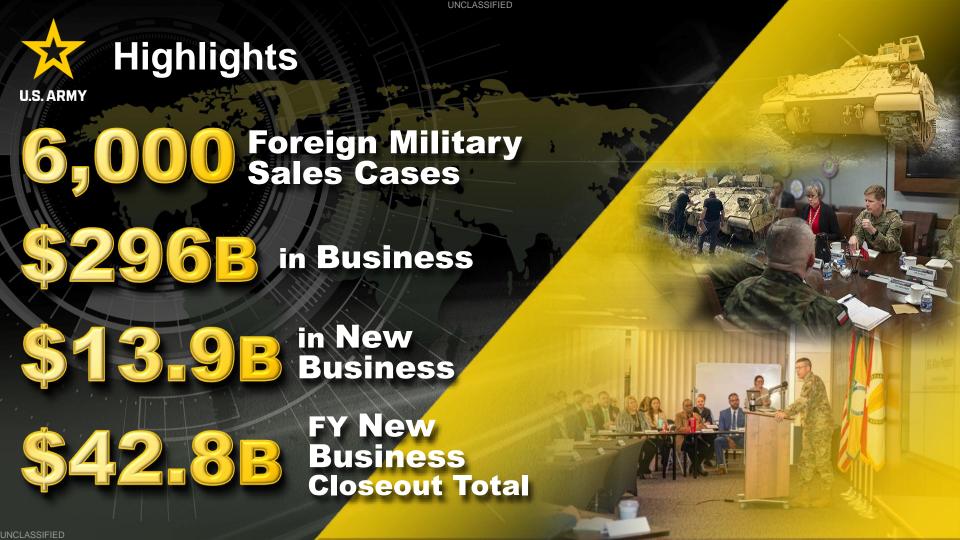

UNCLASSIFIED

800 Training Seats

Hosting 3,800 Advanced Training

Executes Approximately / 0
of Army's Contract Dollars

UNCLASSIFIED

In FY 2024 ACC Executed

116,000 Contract Actions

Valued at

\$84.5B